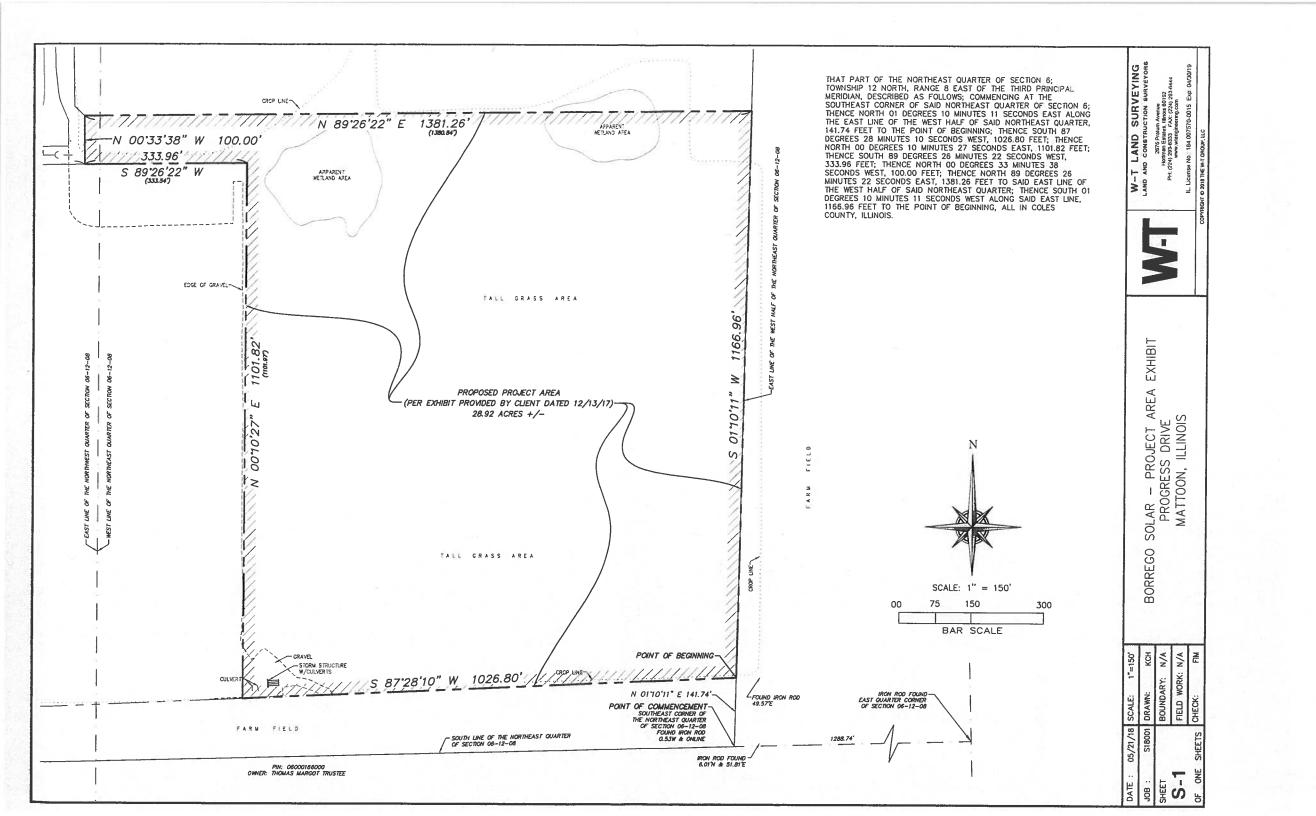

### **NEW BUSINESS**

1. Motion - Adopt Special Ordinance No. 2022-1843: Levying taxes for all corporate purposes for the fiscal year beginning May 1, 2022 and ending April 30, 2023. (Graven)

- 2. Motion Adopt Special Ordinance No. 2022-1844: Granting a special use for the purposes of a solar farm located at 422 Progress Drive with a decommissioning bond to be filed with the State of Illinois and Department of Agriculture. Petitioners: Progress Solar 1, LLC and Progress Solar 2, LLC. Part of 06-0-00160-003 (Hall) #4
- 3. Motion Adopt Special Ordinance No. 2022-1845: Granting a Special Use permit at 900 N. 33<sup>rd</sup> Street for the purpose of operating a Daycare Center. Petitioner: Angela Pearson (Hall)
- 4. Motion Adopt Special Ordinance No. 2022-1846: Authorizing the sale of surplus real estate located south of the Yard Waste Facility to Portugal Properties, L.L.C., and authorizing the mayor and city clerk to sign all documents necessary to complete the transaction. (portion of 06-0-00662-000) (Closson)
- 5. Motion Adopt Resolution No. 2022-3224: Approving the update to the Mutual Aid Box Alarm System (MABAS) Intergovernmental Agreement 2022; and authorizing the mayor to sign the agreement. (Cox)
- 6. Motion Adopt Resolution No. 2022-3225: Accepting the \$100,000 grant from the Lumpkin Family Foundation for tree planting from 2023 to 2027; and authorizing the matching City funds in the amount of \$5,000 per year for a period of 5 years from 2023 to 2027 for a total of \$25,000. (Closson)
- 7. Motion Approve Council Decision Request 2022-2309: Authorizing the employment of Todd Wright to the Public Works Department Labor Pool as a Maintenance Worker III position effective December 12, 2022, pending drug testing and background checks. (Phipps)
- 8. Motion Approve Council Decision Request 2022-2310: Approving the appointment of John Coin to the Mattoon Arts Council (MAC) with a term ending September 30, 2023. (Cox)
- 9. Motion Approve Council Decision Request 2022-2311: Authorizing the employment of Trevor L. Nicholson as a probationary patrol officer with the Mattoon Police Department effective 01/08/2023 contingent on passage of all background, physical and psychological exams. (Hall)
- 10. Motion Approve Council Decision Request 2022-2312: Approving the appointment of Firefighter Richard Herschberger to regular employment status with successful completion of his probationary period effective December 17, 2022. (Cox)
- 11. Motion Approve Council Decision Request 2022-2313: Waiving the formal bidding requirement; and approving the price quote in the amount of \$1.49/pound from Water Solutions Unlimited for Powdered Activated Carbon for Water Treatment. (Closson)
- 12. Motion Approve Council Decision Request 2022-2314: Approving a \$6,000 grant by the Tourism Advisory Committee from FY22/23 hotel/motel tax funds to the Mattoon Youth Wrestling Club in support of the Mattoon Invitational Wrestling Tournament to be held on January 08, 2023; and authorizing the mayor to sign the agreement. (Cox)