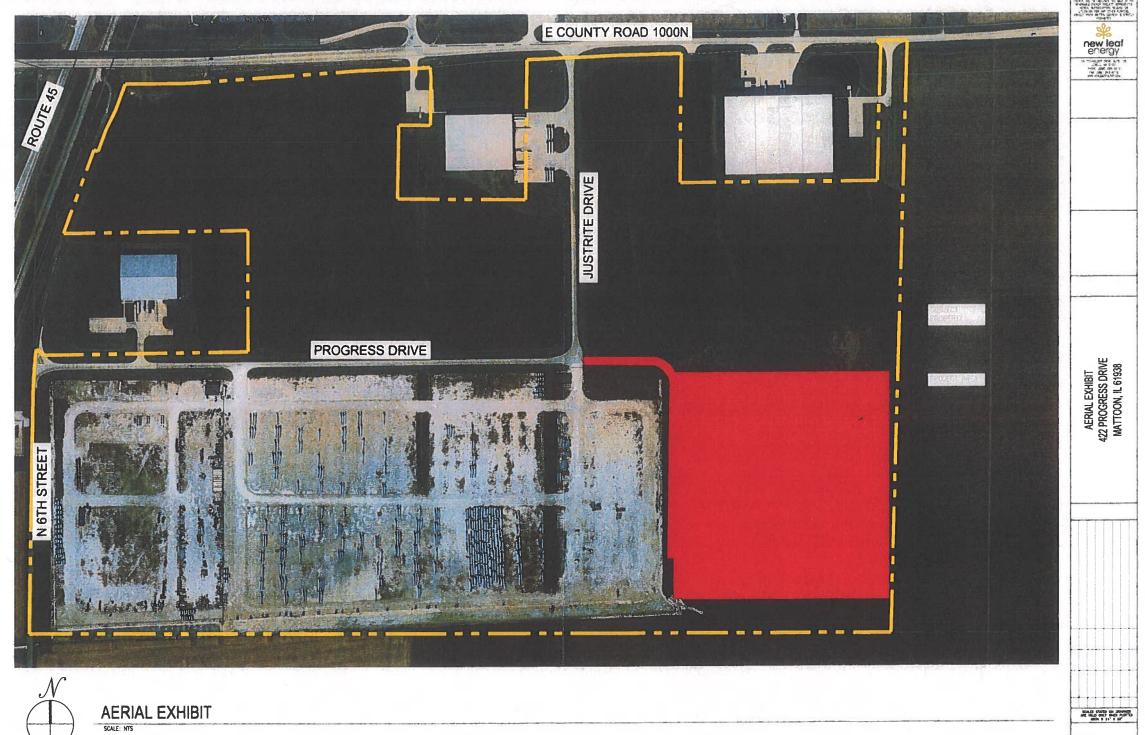

Mayor Hall declared the motion carried by the following vote: YEA Commissioner Closson, YEA Commissioner Cox, YEA Commissioner Graven, YEA Phipps, YEA Mayor Hall.

procedural consideration.

Mayor Hall seconded by Commissioner Graven moved to adopt Special Ordinance No. 2022-1841, granting a special use located at the Southeast corner of County Rd 300 E and County Rd 1000 N for the purpose of constructing a solar farm. Cooks Mill PV I, LLC – Petitioner 07-1-00067-000. #2

## AN ORDINANCE GRANTING A SPECIAL USE AT THE SOUTHEAST CORNER OF COUNTY RD 300 EAST AND COUNTY ROAD 1000 NORTH (PIN 07-1-00067-000) TO ALLOW CONSTRUCTION OF A SOLAR FARM.

**WHEREAS**, there has been filed a written Petition for Cooks Mill PV I, LLC requesting a Special Use of the parcel legally described as:

Commonly known as the Southeast corner of County Rd 300 E and County Rd 1000 N (PIN 07-1-00067-000)

WHEREAS, the Planning Commission views solar farms similar to Public Utility substations and equipment storage to be permitted in all districts with a special use; and

Commonly known as the Southeast corner of County Rd 300 E and County Rd 1000 N (PIN 07-1-00067-000)

be and the same is granted Special Use for the lawful right to operate a solar farm with a condition of decommissioning bond in place and renewed every 5 years, and.

Mayor Hall opened the floor for questions/comments. Administrator Gill explained the property was outside the City limits but within the extraterritorial section which required a special use permit, and the Planning Commission's approval with conditions of a decommissioning bond with the State of Illinois and Department of Agriculture and no second decommissioning bond.